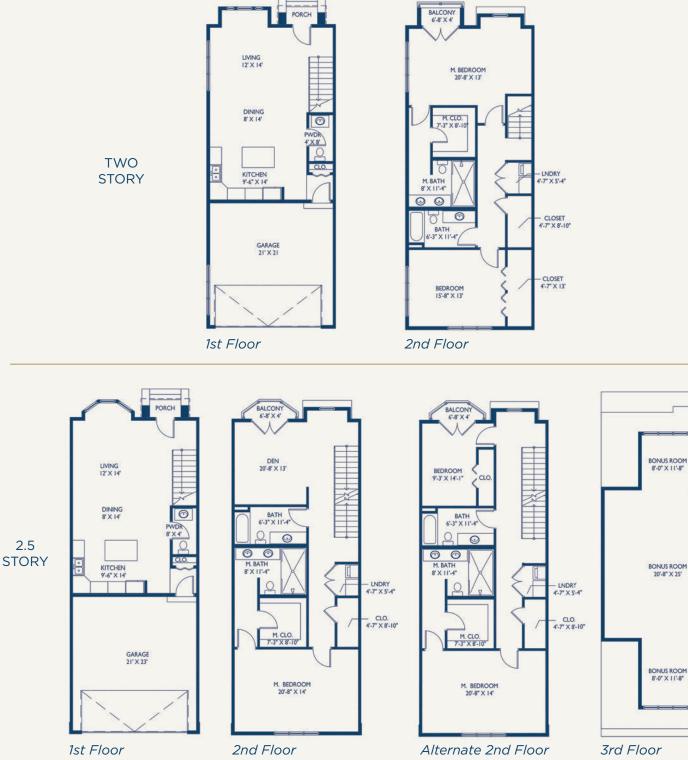

## APPROX. 1858 - 2647 SF | 1-3 BEDROOMS | 2.5 BATHS | 2 CAR GARAGE

- Luxury 2 2.5 story townhomes offer astonishing amenities
- The impeccable master suite features an intimate balcony, spacious walk-in closet and dual-sink vanities
- Inviting dormers in the 2.5 story units
- Laundry is conveniently located on the second floor

Renderings, floor plans and photographs may not exhibit the exact features or dimensions of your home. They are for representational purposes only.

Jessica Singer, Realtor® | 734.669.5900 info@grandviewdexter.com | www.grandviewdexter.com